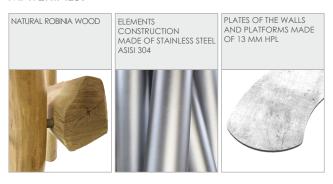

| YES             |
| Age range                                                                                                                        | 1-8             |
| The biggest element:                                                                                                             | 277 cm          |
| The heaviest element:                                                                                                            | 84 kg           |
| According to EN 1176-1:2017-12 norm, the product requires applying a safety surface according to the product's free fall height. |                 |

Visualisation is for reference only, actual appearance may vary.







8169

## **ROBINIA PLAY**





## MATERIALS: