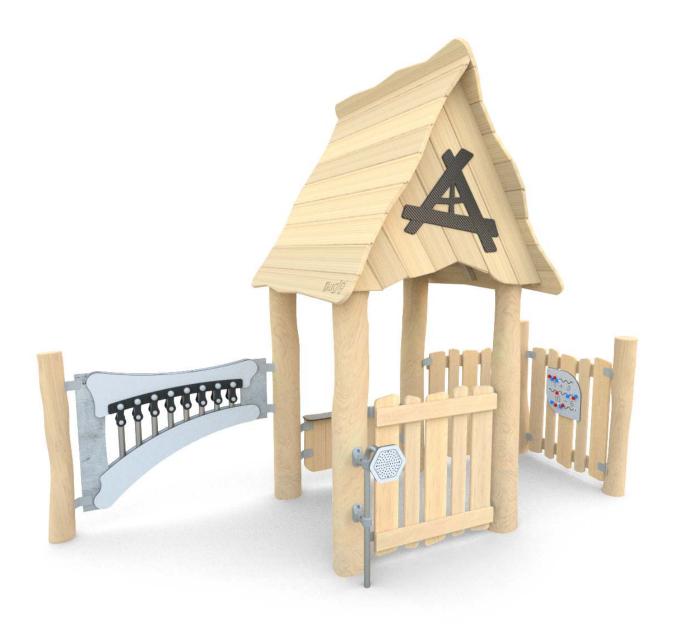

## **ROBINIA PLAY**

Visualisation is for reference only, actual appearance may vary.

8169