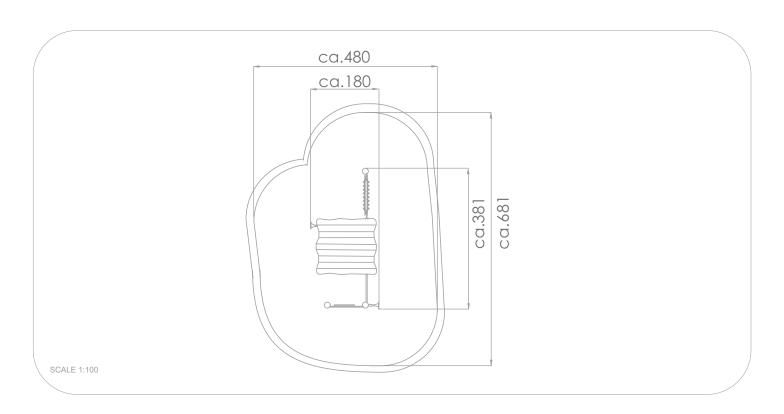

## INFORMATION ABOUT THE PRODUCT

| Dimensions                                                                                                                       | ca.381 x 180 cm |
|----------------------------------------------------------------------------------------------------------------------------------|-----------------|
| Safety zone                                                                                                                      | ca.681 x 480 cm |
| Overall height                                                                                                                   | ca.290 cm       |
| Free fall height                                                                                                                 | ca.0 cm         |
| Amount of users                                                                                                                  | 8 persons       |
| Product complies with EN 1176-1:2017-12                                                                                          | YES             |
| Availability of spare parts                                                                                                      | YES             |
| Age range                                                                                                                        | 1-8             |
| The biggest element:                                                                                                             | 277 cm          |
| The heaviest element:                                                                                                            | 84 kg           |
| According to EN 1176-1:2017-12 norm, the product requires applying a safety surface according to the product's free fall height. |                 |