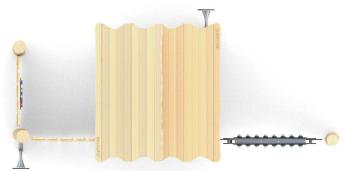

| YES             |
| Age range                                                                                                                        | 1-8             |
| The biggest element:                                                                                                             | 277 cm          |
| The heaviest element:                                                                                                            | 84 kg           |
| According to EN 1176-1:2017-12 norm, the product requires applying a safety surface according to the product's free fall height. |                 |

Visualisation is for reference only, actual appearance may vary.







8169

## **ROBINIA PLAY**





## MATERIALS: